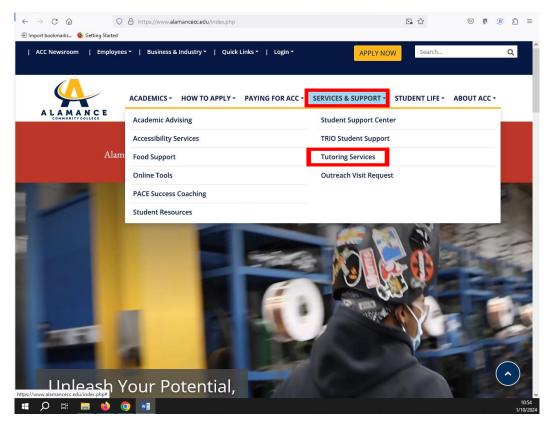

# ThinkingStorm - How to make an appointment and/or submit a document

1 – go to ACC's webpage: <a href="https://www.alamancecc.edu/">https://www.alamancecc.edu/</a>

2 – go to "Services & Support" ... then to "Tutoring Services"

## 3 - click on "Academic Support Center" or "Writing Lab" link

| ← → C S alamance.oudeve.com/services-and-support/4    | utoring/academic-support-center.php                              |                            | ☆                      | © 2 ⊡ =              | 🕹 E |  |  |
|-------------------------------------------------------|------------------------------------------------------------------|----------------------------|------------------------|----------------------|-----|--|--|
| ★ Bookmarks 🕒 Work 🐼 ACC Home M ACC Email 🏌 ThinkingS | itorm 💲 SimplyBook 📘 TCP Employee                                | 🗛 Employee Internal S 📓 Te | CP Manager 🕜 DataTel/E | llucian Col 🚾 NeoGov | >>  |  |  |
| Learning Resources Co                                 | enter                                                            |                            |                        |                      | ŕ   |  |  |
| A Home / Tutoring Services / Academic Suppor          | t Center                                                         |                            |                        |                      |     |  |  |
| IN THIS SECTION                                       | ACADEMIC SU                                                      | JPPORT CE                  | NTER (Tuto             | oring)               | - 1 |  |  |
| Academic Advising                                     | The purpose of the ACC Acad                                      | 11                         | 1 1                    | 0                    | - 1 |  |  |
| Accessibility Services                                | College by providing FREE or<br>provides access to and assistant | 0                          | *                      |                      | - 1 |  |  |
| Bookstore                                             | preparation and for curriculu                                    | 0                          | ion students to meet   | their course,        | - 1 |  |  |
| Campus Technology                                     | degree, transfer or career need                                  | S.                         |                        |                      | - 1 |  |  |
| Career Services                                       |                                                                  |                            |                        |                      |     |  |  |
| Child Care Center                                     | ACADEMIC SU                                                      |                            |                        | RE BEING             |     |  |  |
| Food Support                                          | RENOVATED                                                        |                            |                        |                      |     |  |  |
| Single Stop                                           | Temporarily located on first floor of Gee Building – G116        |                            |                        |                      |     |  |  |
| Student Resources                                     |                                                                  |                            |                        |                      |     |  |  |
| Student Support Center                                | Monday - Thursday                                                | Friday                     | Saturday               | Sunday               |     |  |  |
| Tutoring Services                                     | 8 am - 5 pm                                                      | 8 am - 3 pm                | Closed                 | Closed               |     |  |  |
| Academic Support Center                               | ×                                                                | ×                          |                        |                      |     |  |  |
| STEM Lab                                              |                                                                  |                            |                        |                      |     |  |  |
| Writing Lab                                           | HOW TO ACCESS AC                                                 | ADEMIC SUPPOR              | T CENTER (TU           | JTORING)             | -   |  |  |
|                                                       |                                                                  |                            |                        | へ 🗣 🖫 🕁) 1:44 P      |     |  |  |