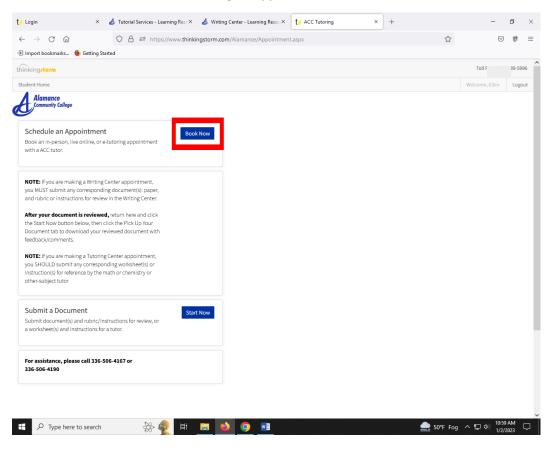

### 7 – click "Book Now" to start making an appointment

8 - choose "Location", "Category", "Subject", "Tutor", date, time ... then click "Book" and "Confirm"

| 🏷 Login X 👌 Tutorial Services - Learning Reso X 👌 Writing                                                                                                                      | enter - Learning Resoux ty ACC Tutoring × + - O                                                                      | >     |
|--------------------------------------------------------------------------------------------------------------------------------------------------------------------------------|----------------------------------------------------------------------------------------------------------------------|-------|
| ← → C @ O A = https://www.thinkingstorm.co                                                                                                                                     | Alamance/Appointment.aspx 🔂 👽 🖡                                                                                      | 9. =  |
| 🕣 Import bookmarks 🗕 Getting Started                                                                                                                                           |                                                                                                                      |       |
| hinking/torm                                                                                                                                                                   | Toll Free (877) 889-                                                                                                 | -5996 |
| Student Home                                                                                                                                                                   | Welcome, Lo                                                                                                          | ogout |
| Alamance<br>Community Colloge                                                                                                                                                  |                                                                                                                      |       |
| Schedule an Appointment<br>Book an in-person, live online, or e-tutoring appointment<br>with a ACC tutor.                                                                      | Schedule a session See my appointments                                                                               |       |
|                                                                                                                                                                                | Select Location ~                                                                                                    |       |
| NOTE: If you are making a Writing Center appointment,<br>you MUST submit any corresponding document(s): paper,<br>and rubric or instructions for review in the Writing Center. | Select Category v                                                                                                    |       |
| After your document is reviewed, return here and click the Start Now button below, then click the Pick Up Your                                                                 | Select Subject 🗸                                                                                                     |       |
| Document tab to download your reviewed document with<br>feedback/comments.                                                                                                     | Select Tutor                                                                                                         |       |
| NOTE: If you are making a Tutoring Center appointment,<br>you SHOULD submit any corresponding worksheet(s) or<br>instruction(s) for reference by the math or chemistry or      | Select date start<br>January 2023 »                                                                                  |       |
| other-subject tutor                                                                                                                                                            | Su Mo Tu We Th Fr Sa                                                                                                 |       |
| Submit a Document Start Now                                                                                                                                                    | 1 2 3 4 5 6 7                                                                                                        |       |
| Submit document(s) and rubric/instructions for review, or<br>a worksheet(s) and instructions for a tutor.                                                                      | 8 9 10 11 12 13 14<br>15 16 17 18 19 20 21                                                                           |       |
|                                                                                                                                                                                | 22 23 24 25 26 27 28<br>29 30 31                                                                                     |       |
| For assistance, please call 336-506-4167 or<br>336-506-4190                                                                                                                    | Select time start (Note: All times in Eastern Standard Time)<br>(please click here to change your current time zone) |       |
|                                                                                                                                                                                |                                                                                                                      |       |
| vascript:doPostBack('ctl00\$formArea\$btnReserve', '')                                                                                                                         | Book                                                                                                                 |       |

9 – if you need to submit a document and assignment instructions/rubric, click "Start Now"

| t/ Login                                                     | × 👌 Tutorial Services - Learnin                                                                                   | g Reso 🗙 🛛 👌 Writing Center - Lear | ning Resoux    | t / ACC Tutoring |                      | × +          |                  |           | -                    | ٥        | $\times$ |
|--------------------------------------------------------------|-------------------------------------------------------------------------------------------------------------------|------------------------------------|----------------|------------------|----------------------|--------------|------------------|-----------|----------------------|----------|----------|
| $\leftarrow$ $\rightarrow$ C $\textcircled{a}$               | O A ≅ https://ww                                                                                                  | ww.thinkingstorm.com/Alamance      | /Appointmen    | t.aspx           |                      |              |                  | \$        | $\bigtriangledown$   | Ø.       | ≡        |
| 🕣 Import bookmarks 🔸 Get                                     | ting Started                                                                                                      |                                    |                |                  |                      |              |                  |           |                      |          |          |
| thinking <b>/torm</b>                                        |                                                                                                                   |                                    |                |                  |                      |              |                  |           | Toll Free (877)      | 889-59 ( | 96       |
| Student Home                                                 |                                                                                                                   |                                    |                |                  |                      |              |                  | Wel       | come, Ellen          | Logo     | out      |
| Alamance<br>Community College                                |                                                                                                                   |                                    |                |                  |                      |              |                  |           |                      |          |          |
|                                                              | ment<br>ne, or e-tutoring appointment                                                                             | Book Now                           | Schedu         | le a session     | See my a             | appointm     | ents             |           |                      |          |          |
| with a ACC tutor.                                            |                                                                                                                   |                                    | Select         | Location         |                      |              |                  |           | ~                    |          |          |
|                                                              | Iriting Center appointment,<br>ponding document(s): paper,<br>r review in the Writing Center.                     |                                    | Select         | Category         |                      |              |                  |           | ~                    |          |          |
| the Start Now button below,                                  | After your document is reviewed, return here and click<br>the Start Now button below, then click the Pick Up Your |                                    | Select Subject |                  |                      |              |                  | ~         |                      |          |          |
| Document tab to download<br>feedback/comments.               | your reviewed document with                                                                                       |                                    | Select         | Tutor            |                      |              |                  |           | ~                    |          |          |
| NOTE: If you are making a Ti                                 |                                                                                                                   |                                    |                |                  | Selec                | t date start |                  |           |                      |          |          |
| you SHOULD submit any con<br>instruction(s) for reference by |                                                                                                                   |                                    |                |                  |                      | uary 2023    | 33               |           |                      |          |          |
| other-subject tutor                                          |                                                                                                                   |                                    |                |                  | Su Mo Tu             | We Th        | Fr Sa            |           |                      |          |          |
| Submit a Document                                            |                                                                                                                   |                                    |                |                  | 1 2 3                | 4 5          | 6 7              |           |                      |          |          |
|                                                              | pric/instructions for review, or                                                                                  | Start Now                          |                |                  | 8 9 10               | 11 12        | 13 14            |           |                      |          |          |
| a worksheet(s) and instruction                               | ons for a tutor.                                                                                                  |                                    |                |                  | 15 16 <b>17</b>      |              | 20 21            |           |                      |          |          |
|                                                              |                                                                                                                   |                                    |                |                  | 22 23 24<br>29 30 31 | 25 26        | 27 28            |           |                      |          |          |
| For assistance, please call<br>336-506-4190                  | 336-506-4167 or                                                                                                   |                                    |                | Salact time r    |                      | timos in En  | stern Standard   | Time)     |                      |          |          |
|                                                              |                                                                                                                   |                                    |                |                  |                      |              | current time zor |           |                      |          |          |
|                                                              |                                                                                                                   |                                    |                |                  |                      |              |                  |           |                      |          |          |
| avascript:doPostBack('ctl00\$form                            | AreaSbtnReserve', '')                                                                                             |                                    | Boo            | ok               |                      |              |                  |           |                      |          | ~        |
| Type here to sea                                             | arch 🛞 👰                                                                                                          | e: 📻 📦 🧿                           |                |                  |                      |              | <u>_</u> 50°     | ዮ Fog 🔨 የ | 日本<br>11:01<br>1/2/2 |          | $\Box$   |