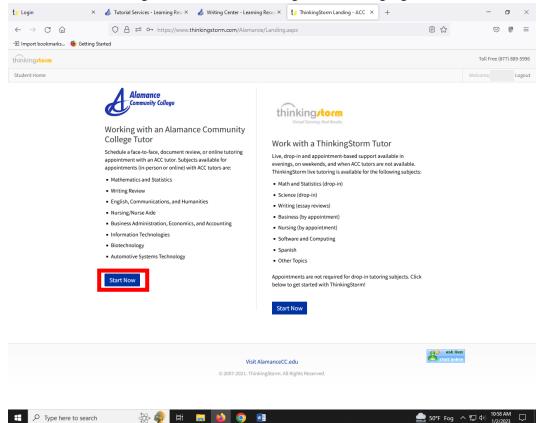

#### 5 – log in with your ACC username and password

| t/ Login                              | × 👌 Tutorial Services - Learning Reso × 👌 Writing Center - Learn | ning Resoux t/ Login × +                                                                                                                  |    | - 0 | ×   |
|---------------------------------------|------------------------------------------------------------------|-------------------------------------------------------------------------------------------------------------------------------------------|----|-----|-----|
| $\leftarrow \rightarrow $ C $\square$ | O A = https://www.thinkingstorm.com/alamance/                    | default.aspx                                                                                                                              | *  |     | ! ≡ |
| Import bookmarks                      | 6 Getting Started                                                |                                                                                                                                           |    |     |     |
| thinking                              | mic                                                              |                                                                                                                                           |    |     |     |
|                                       | Alamance<br>Community College                                    | Log in now to access the Alamance<br>Community College ThinkingStorm<br>platform.<br>Enteryour ACC username and password to g<br>started. | et |     |     |
|                                       |                                                                  | Username                                                                                                                                  |    |     |     |
|                                       |                                                                  | Username                                                                                                                                  |    |     |     |
|                                       |                                                                  | Password                                                                                                                                  |    |     |     |
|                                       |                                                                  | Password                                                                                                                                  |    |     |     |
|                                       |                                                                  | Login Now!                                                                                                                                |    |     |     |
|                                       |                                                                  |                                                                                                                                           |    |     |     |
|                                       |                                                                  |                                                                                                                                           |    |     |     |

6 - choose ACC tutoring/left side ... or ... ThinkingStorm tutoring/right side